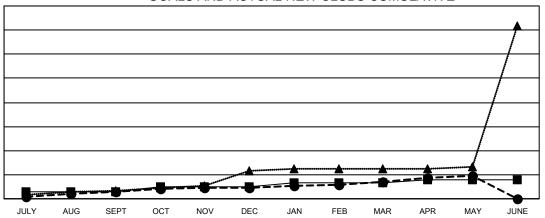

## GOALS AND ACTUAL NEW CLUBS CUMULATIVE

■ - CURRENT YEAR GOALS FOR NEW CLUBS

- ■ - CURRENT YEAR ACTUAL NEW CLUBS

- ▲ - LAST YEAR ACTUAL NEW CLUBS

## Multiple District 3234

**LOCATION: INDIA** 

| Clubs                 |               |           |               |  |  |  |  |  |
|-----------------------|---------------|-----------|---------------|--|--|--|--|--|
| RESULTS FOR 2021-2022 |               |           |               |  |  |  |  |  |
| QUARTER               | NEW CLUB GOAL | NEW CLUBS | DROPPED CLUBS |  |  |  |  |  |
| JULY/AUG/SEPT         | 11            | 11        | 6             |  |  |  |  |  |
| OCT/NOV/DEC           | 9             | 8         | 20            |  |  |  |  |  |
| JAN/FEB/MAR           | 6             | 9         | 2             |  |  |  |  |  |
| APR/MAY/JUNE          | 5             | 10        | 1             |  |  |  |  |  |