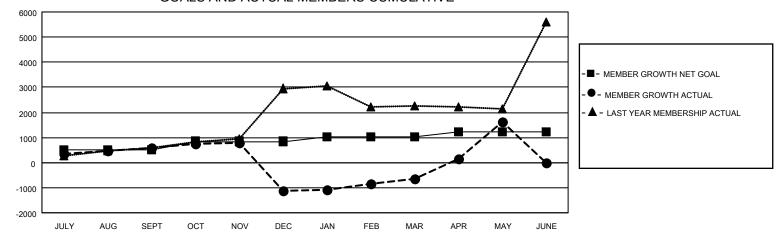

## GOALS AND ACTUAL MEMBERS CUMULATIVE

| DROPPED CLUBS: 29 |       | 422 CLUBS OF 660 ADDED 1 OR<br>MORE NEW MEMBERS | GENDER DISTRIBUTION               |                 |
|-------------------|-------|-------------------------------------------------|-----------------------------------|-----------------|
|                   |       |                                                 | MALE                              | 14,286 (62.31%) |
|                   |       |                                                 | FEMALE                            | 8,636 (37.67%)  |
| DROPPED MEMBERS   |       |                                                 | NON BINARY                        | 0 (0.00%)       |
| DECEASED          | 48    |                                                 | PREFER NOT TO ANSWER              | 5 (0.02%)       |
| CLUB CANCELLED    | 1,427 |                                                 | TOTAL FAMILY LINUT MEMBERS        | 13.866          |
| OTHER             | 3,034 | CLICK HERE FOR CUMULATIVE                       | TOTAL FAMILY UNIT MEMBERS         | 13,000          |
| TOTAL             | 4,509 | MEMBERSHIP DATA                                 | FAMILY MEMBERS PAYING HAL<br>DUES | F 8,171         |

| Members               |       |                       |                         |                                              |  |  |  |  |  |
|-----------------------|-------|-----------------------|-------------------------|----------------------------------------------|--|--|--|--|--|
| RESULTS FOR 2021-2022 |       |                       |                         |                                              |  |  |  |  |  |
| QUARTER               | MEMBE | ER GROWTH NET<br>GOAL | MEMBER GROWTH<br>ACTUAL | DROPPED MEMBERS ACTUAL (including transfers) |  |  |  |  |  |
| JULY/AUG/SEPT         |       | 490                   | 1,128                   | 459                                          |  |  |  |  |  |
| OCT/NOV/DEC           |       | 355                   | 778                     | 2,445                                        |  |  |  |  |  |
| JAN/FEB/MAR           |       | 190                   | 190 1,080               |                                              |  |  |  |  |  |
| APR/MAY/JUNE          |       | 200                   | 3,542                   | 1,248                                        |  |  |  |  |  |